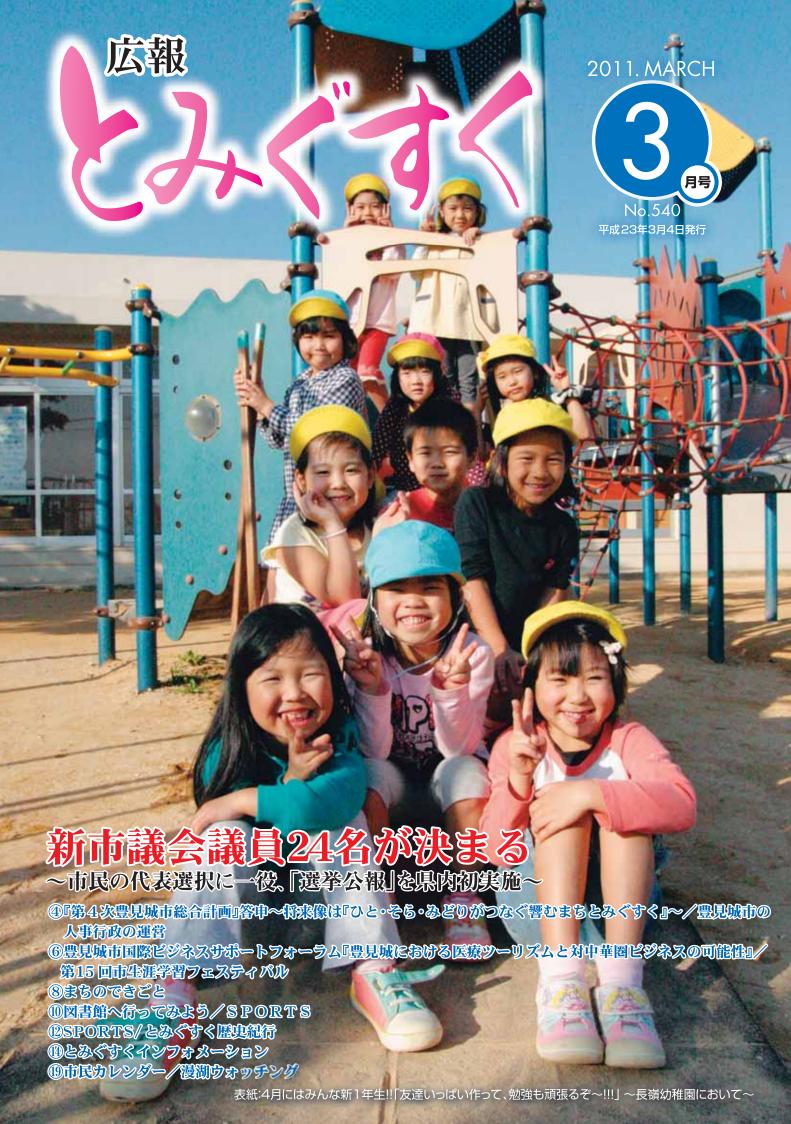

前職

1名の合わせて26名が立候補

投票所で行われ

任期満了による豊見城市議会議員選挙の投票が2月13日、

、即日開票により24名の新市議会議員が決まりま

市民の代表選択に

役

選挙公報」

を

県

内

|初実施

市内6.

カ

所

今回

今

選挙では、

立候補者の

顔写真や

-政策等を記載した県内市

町村初と

した。 汉10

されるなど、

前職1名が当選.

前

より平均年齢が約10歳若い顔ぶれとなりま

、開票の結果、

、現職13

名、

新

名、 新