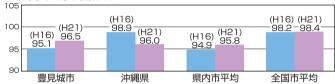

#### (1)職員の平均年齢及び平均給料月額の状況(平成22年4月1日現在)

|  | . ,        |       |          |       |          |  |
|--|------------|-------|----------|-------|----------|--|
|  | 区分         | 一般:   | 行政職      | 技能労務職 |          |  |
|  | △ 7J       | 平均年齢  | 平均給料月額   | 平均年齢  | 平均給料月額   |  |
|  | 豊見城市       | 41歳1月 | 305,900円 | 38歳0月 | 264,300円 |  |
|  | 沖縄県 41歳11月 |       | 312,700円 | 50歳1月 | 327,700円 |  |
|  | 国          | 41歳9月 | 325,579円 | 49歳3月 | 284,514円 |  |