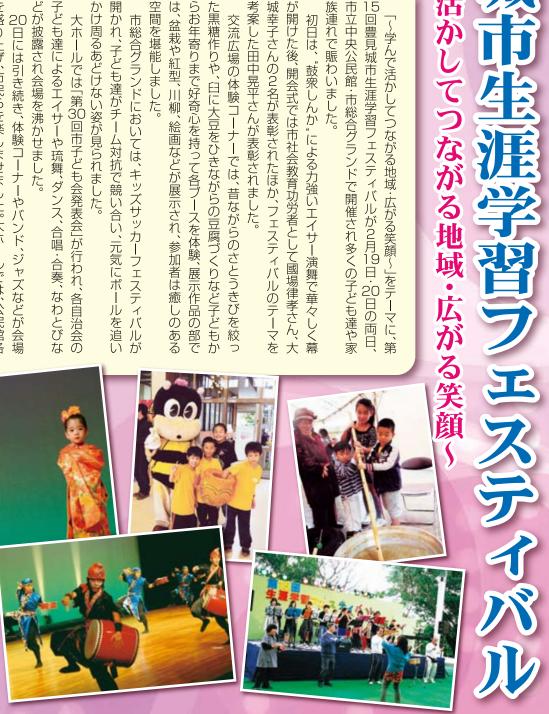

奇交差点の渋滞解消に

平成23年3月8日火

ホームページは「南部国道」で検索

学んで活かしてつながる地域・広がる笑顔~

族連れで賑わいました。 市立中央公民館・市総合グランドで開催され多くの子ども達や家 15回豊見城市生涯学習フェスティバルが2月19日:20日の両日、 「一学んで活かしてつながる地域・広がる笑顔~」をテーマに、第

考案した田中晃平さんが表彰されました。 城幸子さんの2名が表彰されたほか、フェスティバルのテーマを が開けた後、開会式では市社会教育功労者として國場律孝さん、大 初日は、,鼓衆しんか,による力強いエイサー演舞で華々しく募

空間を堪能しました。 は、盆栽や紅型、川柳、絵画などが展示され、参加者は癒しのある らお年寄りまで好奇心を持って各ブースを体験、展示作品の部で た黒糖作りや、臼に大豆をひきながらの豆腐づくりなど子どもか 交流広場の体験コーナーでは、昔ながらのさとうきびを絞っ

開かれ、子ども達がチーム対抗で競い合い、元気にボールを追い かけ周るあどけない姿が見られました。 大ホールでは「第30回市子ども会発表会」が行われ、各自治会の 市総合グランドにおいては、キッズサッカーフェスティバルが

どが披露され会場を沸かせました。

第30回登見城市

の講演会に観衆も真剣なまなざしで聴き入っていました。 の地元、小浜島、や子どもの教育についての笑いあり、感動あり また、南島詩人/脚本・演出家の平田大一さんによる「学ぶことの など日頃の稽古の成果を披露し、会場から喝采を浴びていました。 味線にオカリナ演奏、息の合ったジャズダンスやハワイアンフラ を盛り上げ、市民らを楽しませました。大ホールでは、公民館各 幸せ、伝えることの喜び」と題した記念講演会が開かれ、平田さん サークルによる、沖縄伝統芸能の琉球舞踊やエイサー、心和ますニ 20日には引き続き、体験コーナーやバンド、ジャズなどが会場