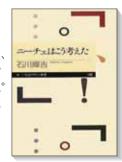

#### ニーチェはこう考えた

#### 著:石川 輝吉

熱くてグサリとくる言葉の人、 ニーチェ。だが、もともとはまじめ で弱くて、斜に構えた青年だった。 徹底的に挫折しても、再び立ち上が ることができるのはなぜか?不安で 不確実な現代に、等身大のニーチェ がいま、よみがえる。