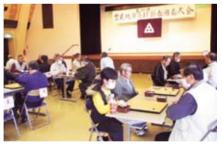

#### 春の一手楽しむ

#### ~第36回市長杯新春囲碁大会~

1月22日、市立中央公民館において第 36回市長杯新春囲碁大会が開催され、A 組から C組の3クラスに計60名の腕自慢 が参加し、一手一手に力を込め、新春の対 局を楽しみました。

結果は以下のとおりです。

| A 組<br>4段以上 | <b>優</b> 勝準優勝<br>三 位     | 宮川新本安座間   | 尚 夫當 洋喜 弘             |  |
|-------------|--------------------------|-----------|-----------------------|--|
| B組<br>3段∼2段 | 優 勝<br>準優勝<br>三 位        | 真境名 国 吉 城 | 元<br>真<br>正<br>実<br>之 |  |
| C 組<br>初段以下 | <b>優 勝</b><br>準優勝<br>三 位 | 宮城嘉城玉城    | 高曜康勝守                 |  |