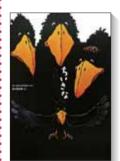

#### ちいさなつきがらす

#### 著:マーカス・フィスター

きみは銀の羽をもてるか?「月ま で飛んでいくんだ。かえってきたら、 遊んでやるよ!」「にじいろのさか な」シリーズのマーカス・フィス ターが「いじめ」を正面から描いた、 美しく気高い心の絵本。