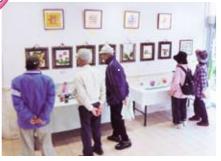

#### PR活動に利用してみませんか。

▶去年11月開催の 折紙展の様子

道の駅「豊崎」情報ステーション内に企画展示 室があるのを皆さんご存じですか?

昨年は、ウージ染めや折り紙サークルなどの作 品展示が行われ、多くの来館者が訪れました。

「特産品や観光に関する情報を展示したい!」 -クル活動を紹介したい!!**」**という団体や個 人がいらっしゃいましたら、是非ご利用ください。 企画展示のお問い合わせは、下記の道の駅「豊 崎」までご連絡ください。