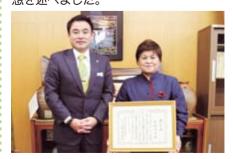

#### ・ 子保健事業に貢献

#### ~第44回沖縄県母子保健大会~

「第44回沖縄県母子保健大会」で地域 の母子保健や福祉の向上に貢献したと して、県母子保健大会長表彰を受賞した 市母子保健推進員の金城洋子さん(字真 玉橋)が1月14日、宜保晴毅市長を訪れ、 受賞の喜びを報告しました。

20年間母子保健推進員として積極的 に取り組み、乳幼児健診やこんにちは赤 ちゃん事業などの母子保健事業に貢献 し、地域においても様々な分野で活躍さ れてこられた金城さんは、「孫や子ども たちの為にもやりがいはある」と話し、 「20年間永きにわたり豊見城市のお手伝 いができたことに感謝しています」と感 想を述べました。