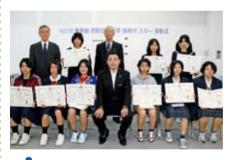

#### ・中・高校生が選挙を

#### ~明るい選挙ポスター表彰式~

将来の有権者である市内の小学校児童、 中学校・高等学校の生徒を対象に募集さ れた『明るい選挙』を呼びかけるポスター の表彰式が2月2日、市役所で行われ、入 賞した児童・生徒に市選挙管理委員会の 山田安洋委員長や市明るい選挙推進協議 会の久手堅永昇会長から賞状と記念品が 贈られました。

優秀賞に輝いたのは荒木くららさん (伊良波小6年)や佐渡山梨緒さん(同)ら 6名。また、佳作に3名が入賞しました。

山田委員長は「皆さんの素晴らしいポ スター作品を通して一般の方々に広く選 挙への関心を持っていただきたい」とあ いさつし、入賞を称えました。