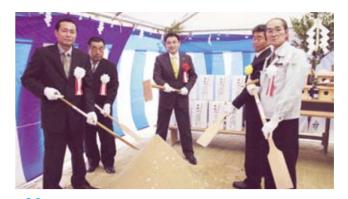

#### 崎小学校・幼稚園の新築着工へ

#### ~ 豊崎小・幼稚園新築工事合同安全祈願祭~

豊崎小学校や幼稚園の新築工事合同安全祈願祭が2月4日、宜 保晴毅市長や関係者らが参加するなか、字豊崎1番地にある建設 予定地で執り行われました。

祈願祭では、宜保市長や施工業者により工事の安全と無事に完 成することが祈願された後、挨拶に立った宜保市長が「地域の皆 さんが待ちに待った豊崎小学校新築工事がスタートを切ろうと しています」「いちはやい開校に向けて安全管理を徹底して心を 一つに取り組んでいただきたい」と見守る施工業者らを激励しま した。

新築される豊崎小学校の校舎は地上3階建て。体育館(地上2階 建)やプールのほか、幼稚園園舎を同敷地内に設置し、普通教室の 約4倍もある大きな図書館や南向きの建物で夏は涼しくなるよう 配慮されているのが特徴。総事業費は31億円。