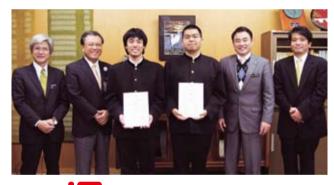

### 市民の代表に 当選証書付与

#### 新議長に屋良国弘氏、副議長に金城吉夫氏を選出

他の当選者共々に市の発展、市當銘保之氏は「これから4年間当選者を代表して挨拶した るなか、 員長から当選証書が ていきたい」と決意を述べま 選挙管理委員会の山田まった面持ちの当選者が読み上げられると、ご 成3年2月3日から平成27 吉夫氏が選ばれました。 の生活向 新市議会議員の任期は 席 ま 屋 して市 |良国弘氏が第19代市議会して市議会臨時会が開か 選出、また副議長には 立候補届け出順に氏名 同23日には、 上に向けて頑張 付与さ 者らっ 新議員  $\overline{\blacksquare}$ 田安洋委 引き (本) 市 語