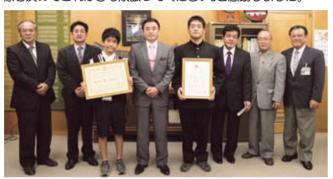

#### 人内で高校生は2人

#### ~日商簿記検定1級合格の快挙~

日商簿記検定試験1級に合格した長嶺中学校出身で現在、那覇 商業高校3年の金城樹弥さん(字高安)、宮城翔太さん(同)が2月3 日、宜保市長や上原武弘教育長を訪れ、喜びを語りました。

今回、税理士、公認会計士などの登竜門といわれるこの難関試 験には県内から9名が合格し、うち高校生は市内出身の2人だけ。

金城くんは「3年間勉強してきたおかげで合格ができた」と話し、 宮城くんは「毎日コツコツと一生懸命頑張ってきた甲斐があった」 と互いに目を合わせながら笑顔を見せると、宜保市長は「目標を 持って頑張ってきた成果でもあるので、これからも実現に向けて 頑張ってください」と激励しました。

卒業後、金城くんは専門学校で公認会計士を目指し、宮城くん は税理士を目指し大学へ進学します。

~訂正とお詫び~

広報とみぐすく2月号9ページ下段左の記事中、農業委員会の会長名が「比嘉竹林会長」となっており誤りでした。 正しくは「比嘉林竹会長」であり、訂正してお詫び申し上げます。

マスコットキャラ トムくん