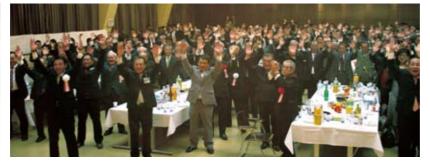

# ~平成23年 新春名刺交換会、年始祝賀会 · 叙勲受章祝賀会~

新たな年の門出を祝うと共に叙勲受章者を祝福する平成23年新春名刺交換会、 年始祝賀会・叙勲受章祝賀会が1月5日、700名余りの来場者が参加するなか市立 中央公民館で開催されました。

名刺交換会では、市内外の事業者らが集って、景気の良い新年となるよう祝杯 を交わすと共に交流を図りました。

祝賀会では、主催実行委員会会長の宜保晴毅市長が「本市が元気よく飛び跳ねる ウサギのようにホップ・ステップ・ジャンプし市民にとって大きな飛躍の年にして いきましょう」とあいさつ。名誉市民の比嘉秀雄さんの音頭による乾杯や実行委員 の呉屋影正市社会福祉協議会会長による万歳三唱が行われたほか、昨年市内から 叙勲を受章された比嘉清一さん(字真玉橋)ら5名の功績が称えられました。