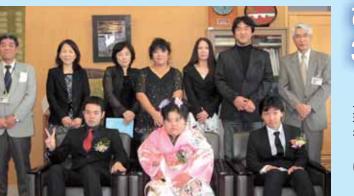

# 豊見城中学校区成人式

豊見城中学校区の成人式が行われた豊見城中学校体育館では、"鼓 衆しんか"のエイサー演舞や市文化協会によるかぎやで風で華やかに 式典が幕開け。新成人の上原真矢さん、金城香菜子さんの司会で進 められた式典は、開会宣言が行われた後、新成人や参加者全員で校歌 斉唱が行われたほか、恩師の中山邦彦さんらから新成人への祝辞が 述べられました。

また、新成人を代表して仲座拓人さんが感謝の気持ちを込め、あい さつ。昨年に引き続き恒例となった "思い出のスクリーン"の上映 では、昔を懐かしむ映像に新成人らが顔を見合わせ談笑する姿が見 られるなど、思い出話と近況報告に花が咲きました。

伊良波中学校区成

伊良波中学校体育館で行われた伊良波中学校区成人式は、式典のほか祝賀会が開かれ、多くの新成人や家族、関係者で賑わいました。

新成人の玉城幸浩さん、嘉数真緒さんの司会で始まった式典では、同 校の元担任の我那覇光浩さんが激励の言葉を述べたほか、宜保晴毅市長 のビデオメッセージが上映され、新たな門出を祝福しました。

また、式典後行われた祝賀会は、祝いの場に相応しい"かぎやで風" で幕を開け、久しぶりに合唱する校歌斉唱や恩師らによる祝辞が述べら れたほか、"中学校の思い出"と題し当時の写真をつづったスライド ショーで若かりし日の姿に成長を実感した様子で談笑し合う光景があ ちらこちらに見られました。