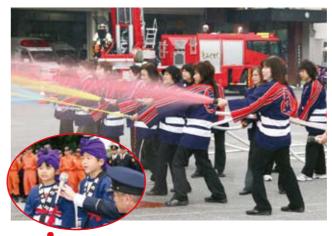

# **火 遊びは絶対にしません!** ~平成23年消防出初式~

新春恒例の「平成23年消防出初式」が1月6日、多くの関係者 が参加するなか、市消防本部(赤嶺浩消防長)構内において行 われました。

宜保晴毅市長や赤嶺勝正議長らが制服職員の身なり等を一 人ひとり点検する消防職団員特別点検や消防車の機械器具点 検が行われたほか、消防署員や女性防火クラブによる展示訓 練が実演されました。また、幼年消防クラブの市内8保育園の 代表園児による「防火のちかい」が元気良く読み上げられたほ か、園児らによるエイサー演舞が披露されました。

式では、消防団員への県消防協会長表彰の伝達式や火災消 火協力者6名への消防長表彰の授与式も行われ、防火に対する 意識高揚が図られました。 