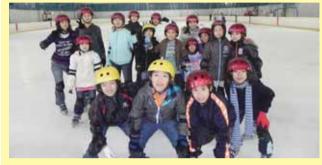

# **SPORTS** (市内の小学生がアイススケートに挑戦!!)

市内の子ども達に、アイススケートの楽しさを体験しなが らバランス感覚を身につけてもらおうと12月18日・19日の 2日間、小学生アイススケート体験教室(市体育協会主催)が スポーツワールドサザンヒル(南風原町)で開催されました。 両日で200名の市内の小学生らで賑わいを見せ、その大半 がスケート初体験。最初は壁をつかみながら恐る恐る滑る者 やしりもちをつく姿が見られましたが、インストラクターの 丁寧な指導もあり30分程で全員が滑ることができるように なりました。また、参加者らは、Jrアイスホッケースクール の公開試合を観戦し、同世代の子ども達が繰り広げる熱のこ もったプレーを楽しみました。