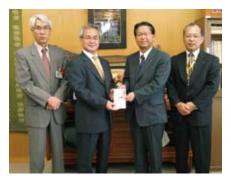

## ~車いす2台を寄贈~

12月22日、大同火災海上保険株式会 社(濱田剛取締役営業第一部長)らが、赤 嶺要善副市長を訪れ、車椅子2台を寄贈 しました。

これは、地域社会と共に発展し、地域 に貢献することを経営理念とし、創立記 念事業の一環として行ったものです。市 内への寄贈は今回の贈呈を含めて今年 で12回目を迎えており、延べ29台の車椅 子が寄贈されています。赤嶺副市長は 「市民の為にも市内の公共施設などで有 効に使わせていただきます」と、感謝の 言葉を述べました。