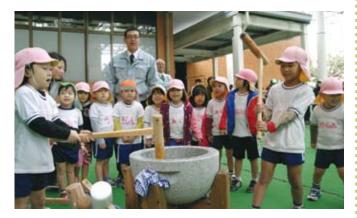

# つきたておもちを堪能

## ~シルバー人材センター新春もちつき大会~

毎年新春恒例となっている、シルバー人材センター(垣花 幸雄理事長)の新春もちつき大会が1月7日、市立中央公民館 の交流広場で開催されました。

会場では、シルバー会員のほか、大輝保育園や市立上田保 育所の園児らが駆け付け、「はい!はい!」と威勢のいい掛 け声でお餅をつきました。きな粉をまぶしたつきたてのお 餅を頬張る会員や園児らは、「おいし〜」とにこやかな表情 を見せ、中には「もっと食べた〜い」とおかわりをする男の 子の姿も。新春の味をたらふく堪能したようです。

また、大輝保育園と市立上田保育所のかわいらしい余興 が披露され、大会に華を添えました。