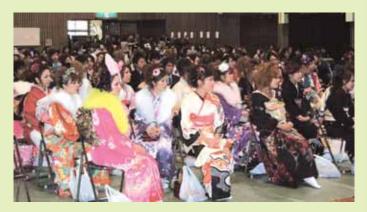

# **平成23年 成人に** 豊見城市 成人に ~大人への門出を祝う式典、華やかに~

1月10日の『成人の日』を前に、新成人の門出を祝う平成23年成人式が9日、市内3中学校区ごとに開催されました。今年、市内から新成人を迎えたのは3校区合わせて675人(※住民基本台帳平成22年10月26日時点)。各校区とも実行委員会の趣向を凝らした式典が催され、恩師や保護者らが見守るなか、盛大に記念すべき日を祝いました。会場となった各中学校体育館では、華やかな振り袖姿の女性やスーツに身を包んだ新成人らが、同級生と久々の再会を果たしたほか、互いの成長を喜び合い、大人への第一歩を踏みだしました。