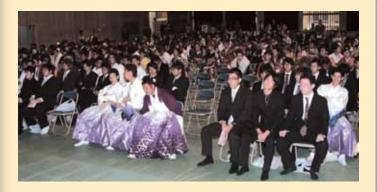

# **平成23年 成人に** 豊見城市 成人に ~大人への門出を祝う式典、華やかに~

1月10日の『成人の日』を前に、新成人の門出を祝う平成23年成人式が9日、市内3中学校区ごとに開催されました。今年、市内から新成人を迎えたのは3校区合わせて675人(※住民基本台帳平成22年10月26日時点)。各校区とも実行委員会の趣向を凝らした式典が催され、恩師や保護者らが見守るなか、盛大に記念すべき日を祝いました。会場となった各中学校体育館では、華やかな振り袖姿の女性やスーツに身を包んだ新成人らが、同級生と久々の再会を果たしたほか、互いの成長を喜び合い、大人への第一歩を踏みだしました。

# 長嶺中学校区成人式

1月9日、平成23年長嶺中学校区成人式が長嶺中学校体育館で開催されました。

式典は新成人の座安友香さん、大城彩花さんによる"かぎやで風"で 幕を開けると、新成人を代表して大濱師孝さん、師彰さん親子(字高安) による"子から親、親から子へのメッセージ"が壇上で読み上げられま した。息子の師彰さんが「反抗もしたけれど友達に自慢ができる父親で した」「おとー、おかー今まで育ててきてくれてありがとう」と感謝を述 べると、父親の師孝さんも「はじめて息子の口から"ありがとう"とい う言葉をいただきました」と我が子の成長を喜びました。

# 豊見城中学校区成人式

豊見城中学校区の成人式が行われた豊見城中学校体育館では、"鼓 衆しんか"のエイサー演舞や市文化協会によるかぎやで風で華やかに 式典が幕開け。新成人の上原真矢さん、金城香菜子さんの司会で進 められた式典は、開会宣言が行われた後、新成人や参加者全員で校歌 斉唱が行われたほか、恩師の中山邦彦さんらから新成人への祝辞が 述べられました。

また、新成人を代表して仲座拓人さんが感謝の気持ちを込め、あい さつ。昨年に引き続き恒例となった "思い出のスクリーン"の上映 では、昔を懐かしむ映像に新成人らが顔を見合わせ談笑する姿が見 られるなど、思い出話と近況報告に花が咲きました。

伊良波中学校区成

伊良波中学校体育館で行われた伊良波中学校区成人式は、式典のほか祝賀会が開かれ、多くの新成人や家族、関係者で賑わいました。

新成人の玉城幸浩さん、嘉数真緒さんの司会で始まった式典では、同 校の元担任の我那覇光浩さんが激励の言葉を述べたほか、宜保晴毅市長 のビデオメッセージが上映され、新たな門出を祝福しました。

また、式典後行われた祝賀会は、祝いの場に相応しい"かぎやで風" で幕を開け、久しぶりに合唱する校歌斉唱や恩師らによる祝辞が述べら れたほか、"中学校の思い出"と題し当時の写真をつづったスライド ショーで若かりし日の姿に成長を実感した様子で談笑し合う光景があ ちらこちらに見られました。