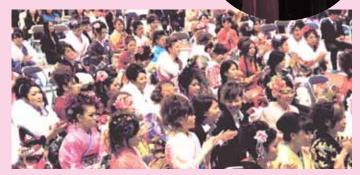

# ひまわりファクトリーから 3 人が新成人へ

市内の障害福祉サービス事業所"ひまわりファクトリー(井 上真由美管理者)"から新成人を迎えた、神谷侑利さん、當間 瑛さん、宮城操さんの3名が1月14日、市役所に知念義貞福 祉部長らを訪れ、成人になった抱負を述べました。

當間さんは「これからも新しいことに挑戦していけるよう に頑張ります」と力強くコメント。また、神谷さんは「これか らみんなと一緒に頑張ります」と語り、宮城さんは「石鹸づく りの仕事を頑張ります」と二十歳になった決意を述べました。