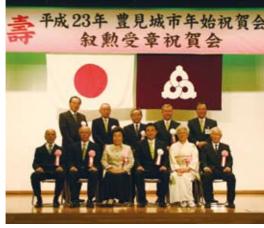

# ~平成23年 新春名刺交換会、年始祝賀会 · 叙勲受章祝賀会~

新たな年の門出を祝うと共に叙勲受章者を祝福する平成23年新春名刺交換会、 年始祝賀会・叙勲受章祝賀会が1月5日、700名余りの来場者が参加するなか市立 中央公民館で開催されました。

名刺交換会では、市内外の事業者らが集って、景気の良い新年となるよう祝杯 を交わすと共に交流を図りました。

祝賀会では、主催実行委員会会長の宜保晴毅市長が「本市が元気よく飛び跳ねる ウサギのようにホップ・ステップ・ジャンプし市民にとって大きな飛躍の年にして いきましょう」とあいさつ。名誉市民の比嘉秀雄さんの音頭による乾杯や実行委員 の呉屋影正市社会福祉協議会会長による万歳三唱が行われたほか、昨年市内から 叙勲を受章された比嘉清一さん(字真玉橋)ら5名の功績が称えられました。