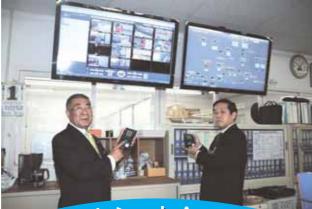

国勢調査の正確な結果を得るためには、 皆さん一人ひとりの協力が必要です!!

お問い合わせ 企画調整課

**28 850-0246** 

~水道施設の監視システムがリニューアル~

4月1日、水道の中央監視装置等最新システムの 更新に伴う点灯式が行われ、金城豊明市長と宮良一 高水道部長により、モニターに初映像が映し出され ました。システムは、配水池やポンプ場の監視、情報 をモニターで確認することができ、安定した水供給 には不可欠なもの。

本市では、昭和57年度に中央監視装置システム を初導入。平成7年度にはシステムを更新したもの の、14年が経過したことによる設備及びシステムの 老朽化が進み、今回の更新となりました。

金城市長は「市民のライフラインである水道の安 心・安全がより一層強まった」と新システムの稼働を 喜びました。