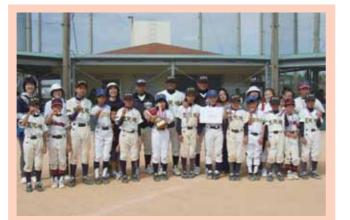

### ~土佐清水市の野球少年・少女と親善交流~

ジョン万次郎が結んだ豊見城と姉妹都市である土佐清水市 の友好の絆を深めようと、3月27日、第14回教育長杯(ジョン 万カップ) 少年野球交流大会が瀬長島球場で開催されました。

大会には、市内及び土佐清水市の合同チームを含めた8チー ムが参加。子ども達は和気あいあいとした雰囲気で、野球を通 した交流を楽しみました。

息の合ったプレーで見事優勝を果たしたのは、土佐清水市の 清水清小ナイン、三原ウィングス、豊見城ジュニアの合同チー ム。また、宜保ウィングスが準優勝に輝きました。