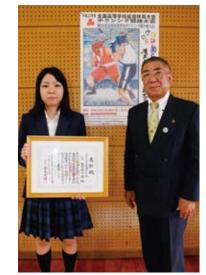

# **入**見謝さんの作品が大会ポスターに決定

~美ら島沖縄総体ボクシング競技大会ポスター表彰式~

今年7月から8月にかけて開催される「美ら島沖縄総体2010」 のボクシング競技の大会ポスター表彰式が、3月24日、競技会場 となる豊見城高等学校で行われました。

応募作品の中から見事大会ポスターに選ばれたのは、躍動感 溢れるボクサー同士の対峙を描いた同校3年生(当時2年)大見謝 千穂さん(字高安)の作品。

大見謝さんへ金城市長 から表彰状と褒賞品が授 与されました。

表彰された大見謝さん は美術同好会に所属。「は じめて人物画を描いたの で、立体感や力強さを出 せるように頑張りまし た」と感想を述べ、「本校 の生徒にかかわらず、総 体競技に出場するみんな に頑張ってほしい」と選 手らに声援を送りました。