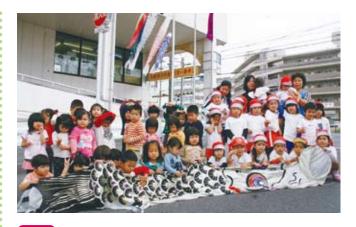

# 児らの手で"こいのぼり"が大空へ

~児童福祉週間を前にこいのぼり掲揚式~

4月19日、市役所において、市内の各自治会幼児園や託児所 ハッピー、しばみつ保育園の園児ら約80名が参加し平成22年 度こいのぼり掲揚式が行われました。

式では、園児らが金城豊明市長と共に「エイ、エイ、オー!」 の掛け声でスタート後、みんなでロープを握りしめ「よいし ょ!よいしょ!」と掲揚台の頂上に昇ってゆく大きなこいの ぼりを見上げました。

また、1階ロビーに場所を移し、 園児達によるお遊戯が披露され、 その可愛らしい演技に来庁者から 盛んな拍手が送られていました。