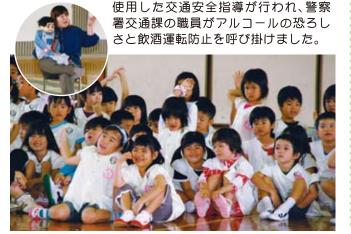

# 業 1年生や幼稚園児らが交通ルール学ぶ

~伊良波小学校。幼稚園~

4月20日、市立伊良波小学校体育館で伊良波幼稚園の 園児や小学新1年生182名を対象に、豊見城警察署による 「交通安全指導」が行われました。

警察署の金城里奈さんによる腹話術人形を使った交通 ルールクイズが行われ、児童らが大きな声で答える元気な 姿が見られたほか、模擬信号機を使い赤・青・黄色に変わる 信号機の意味を勉強しました。歩道横断練習では、緊張し た面持ちで児童らが、右手を高く挙げ「右、左、また右」と左 右を確認後、慎重に横断歩道を渡りました。

また、参加した父母らへの飲酒運転疑似体験ゴーグルを