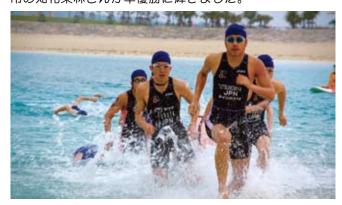

# 三三崎で鉄人レースが展開

~2010 美ら島チャレンジトライアスロンin 豊崎~

4月4日、豊崎海浜公園を発着点に「2010美ら島チャレン ジトライアスロンin 豊崎」が開催されました。本大会では 23歳以下ジュニア日本代表選考会も併せて開催。一般や 小・中学生の部のほか、スイム・ラン・バイクの各種目を3名 で繋ぎ、チームで競うリレーの部も行われ、9部門に県内外 の小学1年生から66歳までの老若男女約200名が参加。豊 崎美らSUN ビーチのコースを泳ぎ切り、陸に上がる選手 達の必死な形相。豊崎タウンを駆け抜け、息弾むランナー そして、前をまっすぐに見つめバイクをこぐ姿など、鉄人 たちの過酷なレースが展開されました。

23歳以下ジュニア日本代表選考レース女子の部では、本 市の知花果林さんが準優勝に輝きました。