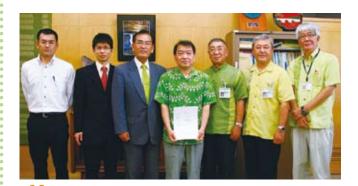

# 112 域活動の活発化に期待

~真玉橋自治会が地縁団体に~

真玉橋自治会が地縁団体に認可され、4月15日、市役所にお いて金城市長から赤嶺新隆自治会長へ認可指令書が交付され ました。

地縁団体とは、地方自治法に定められており、一定の区域内 に住所を有する団体で、その代表的なものが自治会です。

法令による要件を満たし、市町村長の認可により法人格を 有することで、団体名義の財産の保有が可能となり、団体活動 がしやすくなります。

交付にあたり、金城市長が「これを契機に更に自治会が繁栄、 発展することを願います」と同自治会長ら参加役員を激励。本 市では、平成5年に高嶺自治会が初認可。真玉橋自治会は市内 11番目となります。