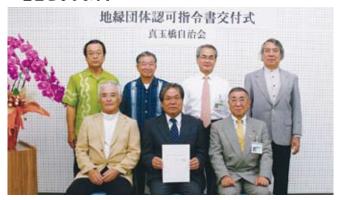

# 112 域活動の活発化に期待

~真玉橋自治会が地縁団体に~

真玉橋自治会が地縁団体に認可され、4月15日、市役所にお いて金城市長から赤嶺新隆自治会長へ認可指令書が交付され ました。

地縁団体とは、地方自治法に定められており、一定の区域内 に住所を有する団体で、その代表的なものが自治会です。

法令による要件を満たし、市町村長の認可により法人格を 有することで、団体名義の財産の保有が可能となり、団体活動 がしやすくなります。

交付にあたり、金城市長が「これを契機に更に自治会が繁栄、 発展することを願います」と同自治会長ら参加役員を激励。本 市では、平成5年に高嶺自治会が初認可。真玉橋自治会は市内 11番目となります。