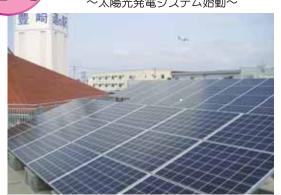

# 太陽の恵みをエネルギーに!

~太陽光発電システム始動~

-般家庭でも利用者が増え始めている太陽光発電 システム。道の駅「豊崎」でも省エネルギーや環境保全 に配慮した施設づくりの一環として、4月から太陽光 発電システムの供用が開始されました。

屋根に設置された太陽電池パネルは84枚。終日快晴 のお天気であれば、施設で1日に使用する電力の約8割 を供給できるそうです。

トイレ前の通路に、「本日の発電電力量」などが分か るモニターが設置されていますので、道の駅「豊崎」へ お立ち寄りの際、是非ご覧になってみてください。