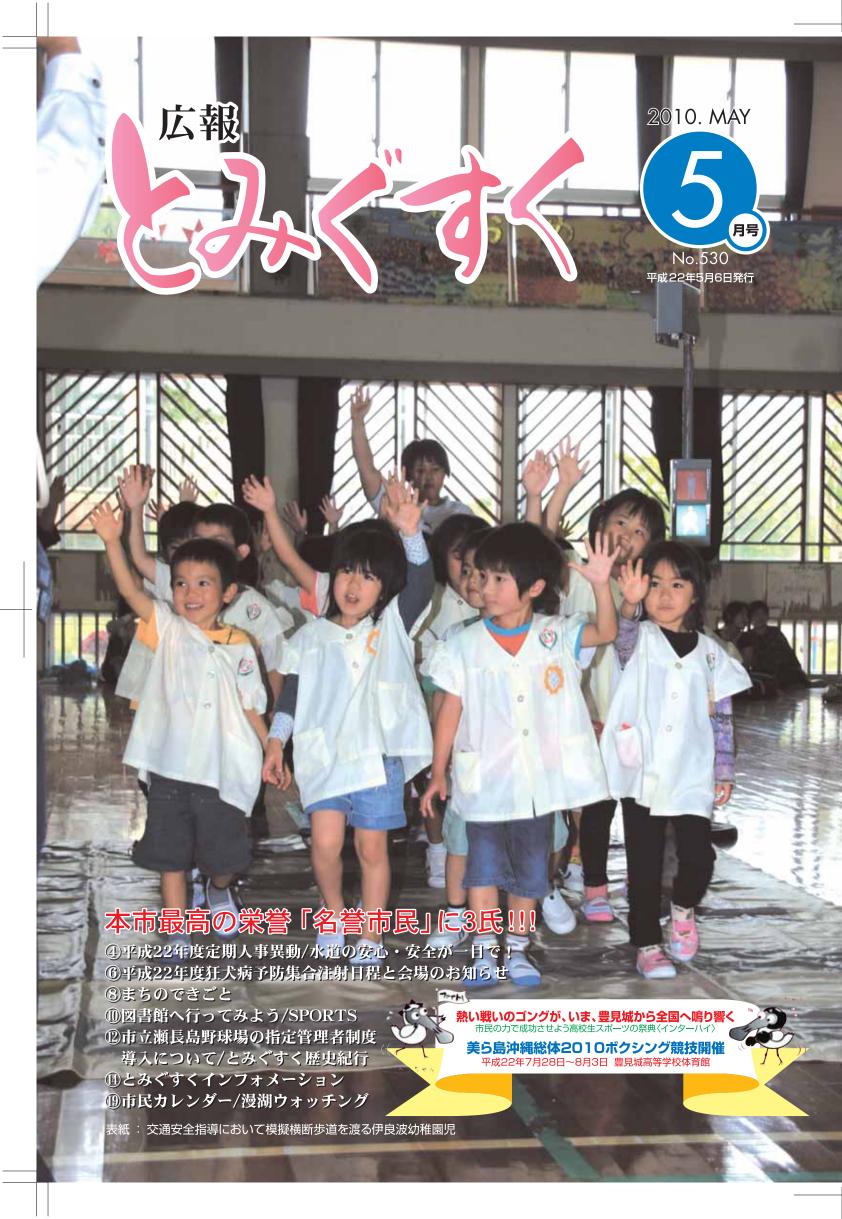

# 萱市民受章者功績紹介

(※年齢は平成22年4月22日現在)

比嘉秀雄氏(79歳) 昭和5年11月28日生 (字与根)

氏は、終戦直後の社会復興は、人材育成と教育の振興にあるという ゆるぎない信念をもって、昭和23年豊見城村(当時)座安初等学校 教官補として教職に就く。その後、豊見城中学校、東風平中学校教諭 を歴任。同45年には座間味小中学校へ赴任、教頭を歴任し、離島教 育の振興に尽力。同56年、校長へ昇任。以来、リーダーシップを発揮 し兼城中学校、豊見城中学校の校長を歴任し、平成2年に定年退職。 同年11月には、その卓抜した見識、指導力が高く評価され豊見城村 長に立候補、初当選。以後、人材育成事業の振興や教育施設の整備、 福祉行政の推進など村政の発展に貢献。

▽平成10年 4月 豊見城村制施行90周年記念感謝状表彰 ▽平成20年11月 瑞宝双光章(教育功労)受章

金城昌勝氏(75歳) 昭和9年6月8日生 (字真玉橋)

氏は、昭和27年から同33年までの間、豊見城村役所職員として 奉職。村役所退職後、同46年合資会社東海産業を設立し会社経営 に専念。同53年には鋭い経営感覚と高い見識、指導力が評価され、 地域住民から推されて豊見城村議会議員に立候補し初当選。以後、 連続6期の当選を果たし、うち3期12年間を議長として村政発展の ため尽力。平成12年6月には、沖縄県議会議員選挙で初当選。同 16年までの4年間、県民福祉の向上に尽力した。